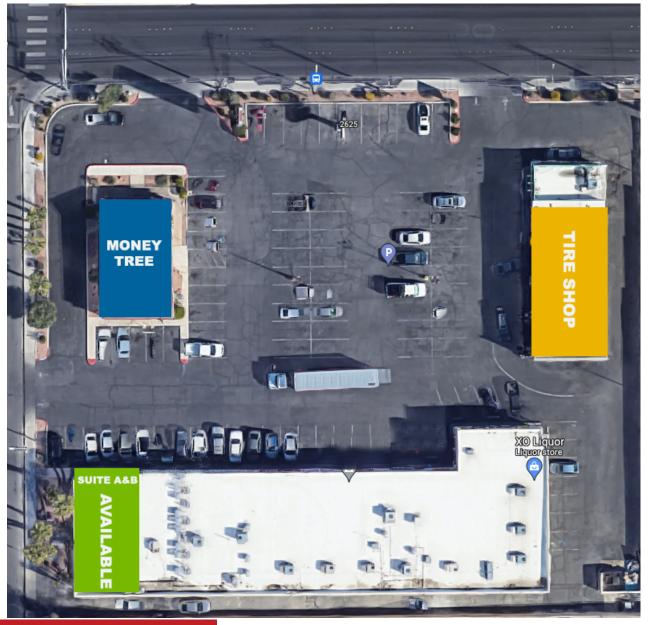

# SUITE A&B (2,750 SF) Available for Lease

# LEASE RATE: \$2.25 per square foot + \$0.75 NNN • ZONED M-1 • LAS VEGAS, NV 89121

\*\*\*-

| 2615     | Moneytree Loan Center | 2,000 SF | 2625-G | Pizza Hut  | 1,500 SF |
|----------|-----------------------|----------|--------|------------|----------|
| 2625-A&B | AVAILABLE             | 2,750 SF | 2625-H | Restaurant | 1,100 SF |
| 2625-C   | Laundromat            | 2,200 SF | 2625-I | XO Liquor  | 3,000 SF |
| 2625-D   | Smoke Shop            | 1,100 SF | 2635-A | Tacos      | 700 SF   |
| 2625-E   | Smoke Shop            | 1,110 SF | 2635-B | Automotive | 2,442 SF |
| 2625-F   | Leased                | 700 SF   |        |            |          |