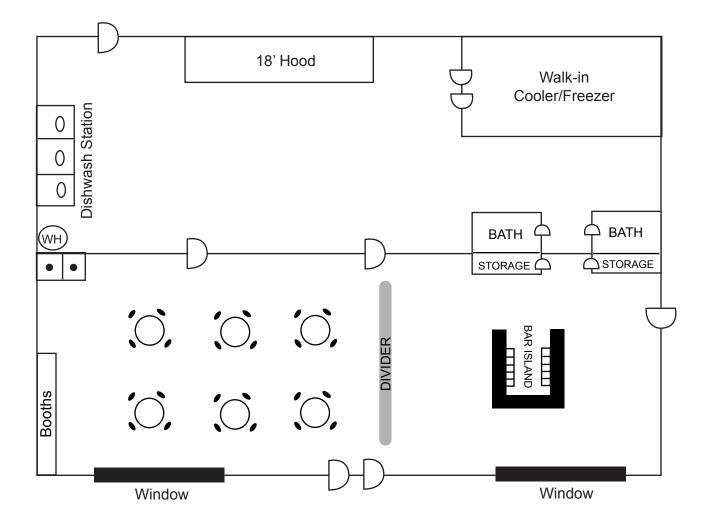

# FLOORPLAN: 2625-A&B

# 2,750 SQ FT

# **Fully Built-out Restaurant Space!**

# **PROPERTY HIGHLIGHTS:** Fully Built-out Restaurant Space!

Grease Trap, Walk in cooler/freezer, bar area, 18' hood, (2) bathrooms and located close to UNLV student housing!

- Located on busy East Tropicana Avenue
- · Great tenant mix
- Amazing Freeway access
- · Join established retailers: Moneytree, Pizza Hut and XO Liquor
- Ample Parking spaces
- · Pylon and Building Signage Available
- · Close to UNLV, McCarran Airport and the Strip