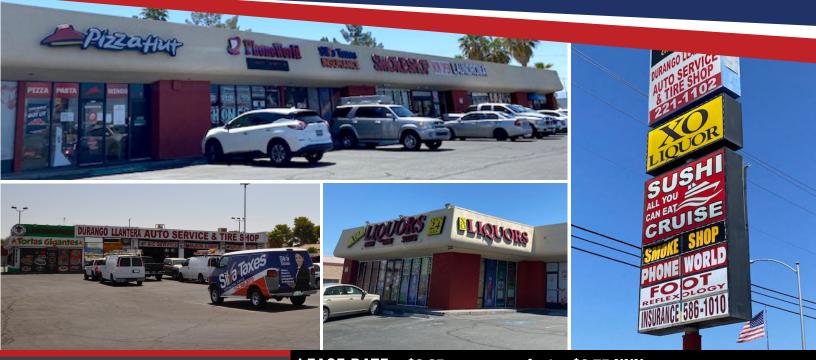

# **RESTAURANT SPACE**

Tropicana & Topaz Center offers an excellent tenant mix, with national retailers such as Pizza Hut and Moneytree. Amazing signage opportunites both on the building and the Pylon. Excellent parking. The Center is located in the welldeveloped East side of town. Minutes from several amenities such as the McCarran Airport, South end of the Strip, UNLV, and all three freeways. Several apartment complexes within walking distance of the center and custom ranch-style homes iust around the corner.

# **PROPERTY HIGHLIGHTS:** Fully Built-out Restaurant Space!

Grease Trap, Walk in cooler/freezer, bar area, 18' hood, (2) bathrooms and located close to UNLV student housing!

- Located on busy East Tropicana Avenue
- · Great tenant mix
- Amazing Freeway access
- · Join established retailers: Moneytree, Pizza Hut and XO Liquor
- Ample Parking spaces
- · Pylon and Building Signage Available
- · Close to UNLV, McCarran Airport and the Strip